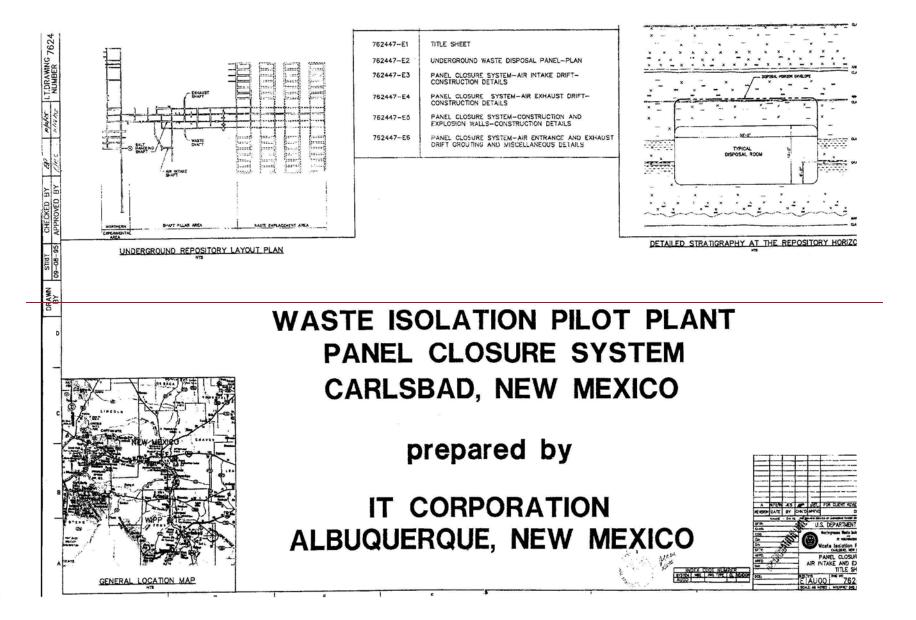

## PANEL CLOSURE SYSTEM WASTE ISOLATION PILOT PLANT CARLSBAD, NEW MEXICO

| <del>Drawing</del>   |                                                                                         |
|----------------------|-----------------------------------------------------------------------------------------|
| 762447-E1            | Panel closure system, air intake and exhaust drifts, title sheet                        |
| 762447-E2            | Panel closure system, underground waste-emplacement panel plan                          |
| 762447-E3            | Panel closure system, air intake drift, construction details                            |
| 762447-E4            | Panel closure system, air exhaust drift, construction details                           |
| 762447-E5            | Panel closure system, construction and explosion walls, construction details            |
| <del>762447-E6</del> | Panel closure system, air intake and exhaust drifts, grouting and miscellaneous details |