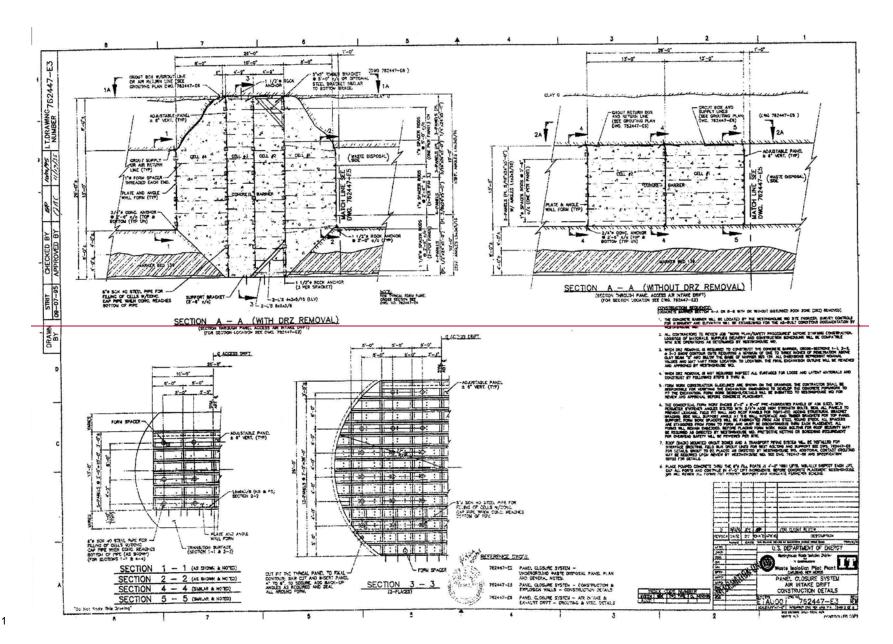

## PANEL CLOSURE SYSTEM WASTE ISOLATION PILOT PLANT CARLSBAD, NEW MEXICO

| <del>Drawing</del>   |                                                                                         |
|----------------------|-----------------------------------------------------------------------------------------|
| 762447-E1            | Panel closure system, air intake and exhaust drifts, title sheet                        |
| 762447-E2            | Panel closure system, underground waste-emplacement panel plan                          |
| 762447-E3            | Panel closure system, air intake drift, construction details                            |
| 762447-E4            | Panel closure system, air exhaust drift, construction details                           |
| 762447-E5            | Panel closure system, construction and explosion walls, construction details            |
| <del>762447-E6</del> | Panel closure system, air intake and exhaust drifts, grouting and miscellaneous details |