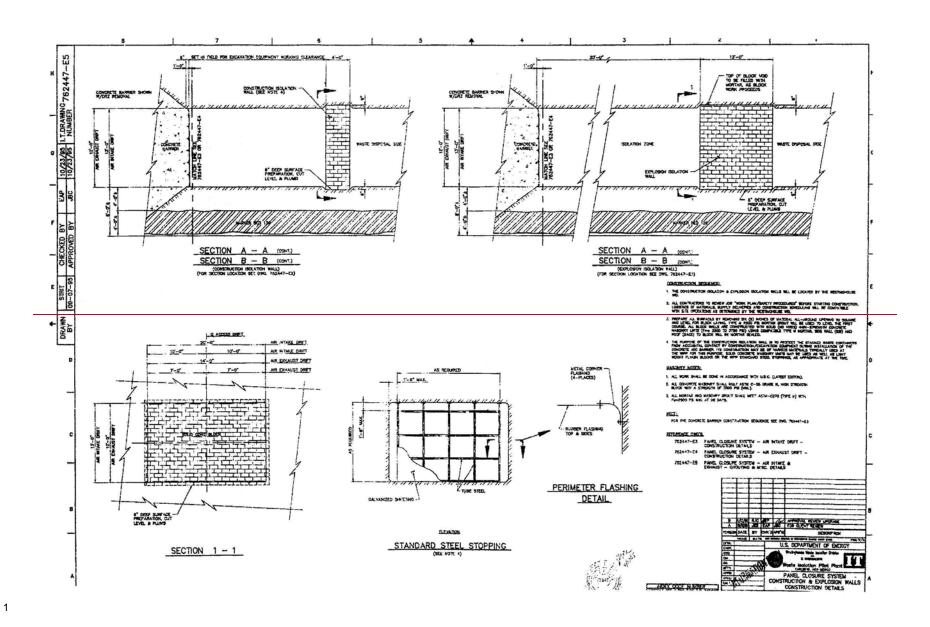

## PANEL CLOSURE SYSTEM WASTE ISOLATION PILOT PLANT CARLSBAD, NEW MEXICO

| <del>Drawing</del>   |                                                                                         |
|----------------------|-----------------------------------------------------------------------------------------|
| 762447-E1            | Panel closure system, air intake and exhaust drifts, title sheet                        |
| 762447-E2            | Panel closure system, underground waste-emplacement panel plan                          |
| 762447-E3            | Panel closure system, air intake drift, construction details                            |
| 762447-E4            | Panel closure system, air exhaust drift, construction details                           |
| 762447-E5            | Panel closure system, construction and explosion walls, construction details            |
| <del>762447-E6</del> | Panel closure system, air intake and exhaust drifts, grouting and miscellaneous details |