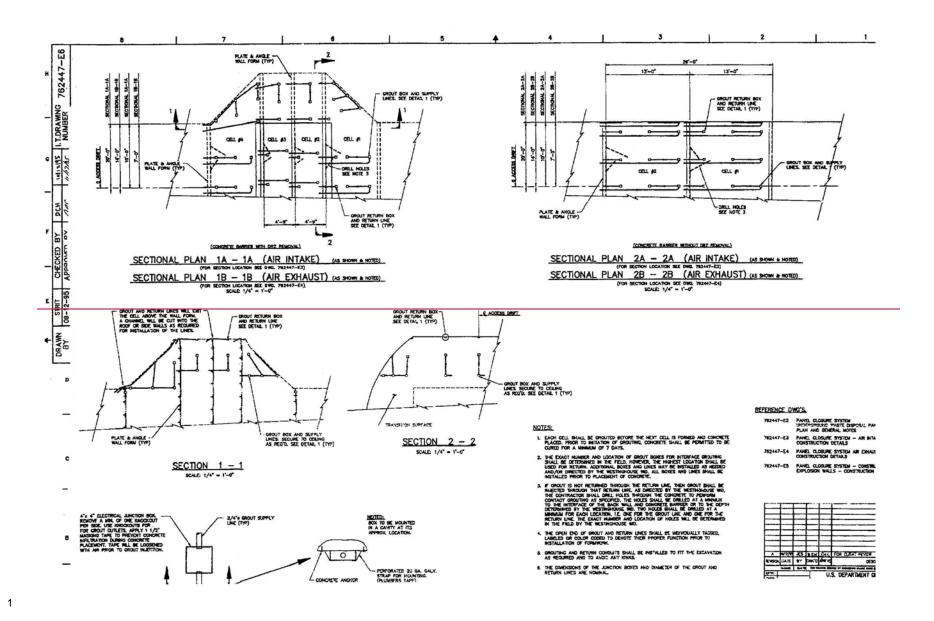

## PANEL CLOSURE SYSTEM WASTE ISOLATION PILOT PLANT CARLSBAD, NEW MEXICO

| <del>Drawing</del>   |                                                                                         |
|----------------------|-----------------------------------------------------------------------------------------|
| 762447-E1            | Panel closure system, air intake and exhaust drifts, title sheet                        |
| 762447-E2            | Panel closure system, underground waste-emplacement panel plan                          |
| 762447-E3            | Panel closure system, air intake drift, construction details                            |
| 762447-E4            | Panel closure system, air exhaust drift, construction details                           |
| 762447-E5            | Panel closure system, construction and explosion walls, construction details            |
| <del>762447-E6</del> | Panel closure system, air intake and exhaust drifts, grouting and miscellaneous details |