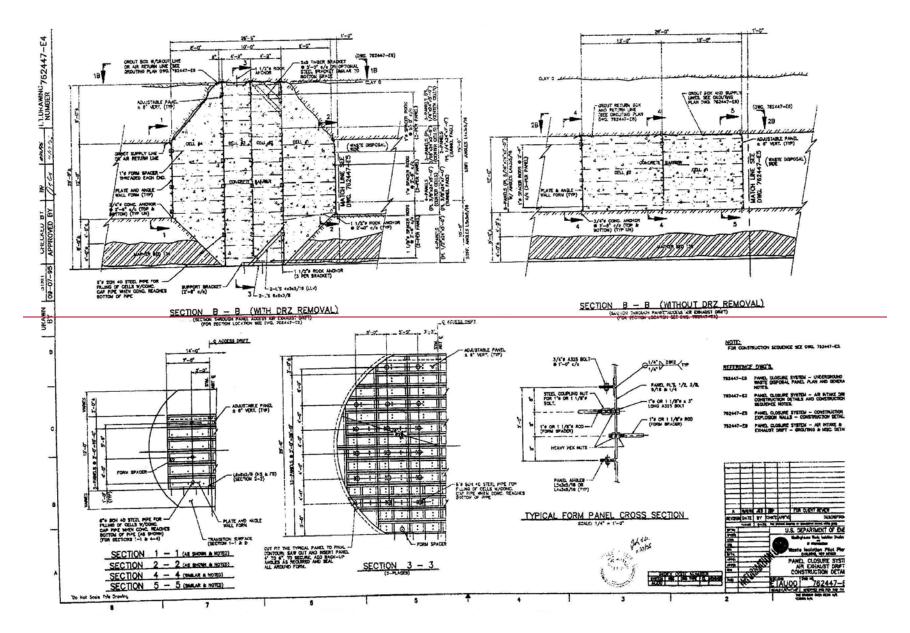

## PANEL CLOSURE SYSTEM WASTE ISOLATION PILOT PLANT CARLSBAD, NEW MEXICO

| <del>Drawing</del>   |                                                                                         |
|----------------------|-----------------------------------------------------------------------------------------|
| 762447-E1            | Panel closure system, air intake and exhaust drifts, title sheet                        |
| 762447-E2            | Panel closure system, underground waste-emplacement panel plan                          |
| 762447-E3            | Panel closure system, air intake drift, construction details                            |
| 762447-E4            | Panel closure system, air exhaust drift, construction details                           |
| 762447-E5            | Panel closure system, construction and explosion walls, construction details            |
| <del>762447-E6</del> | Panel closure system, air intake and exhaust drifts, grouting and miscellaneous details |