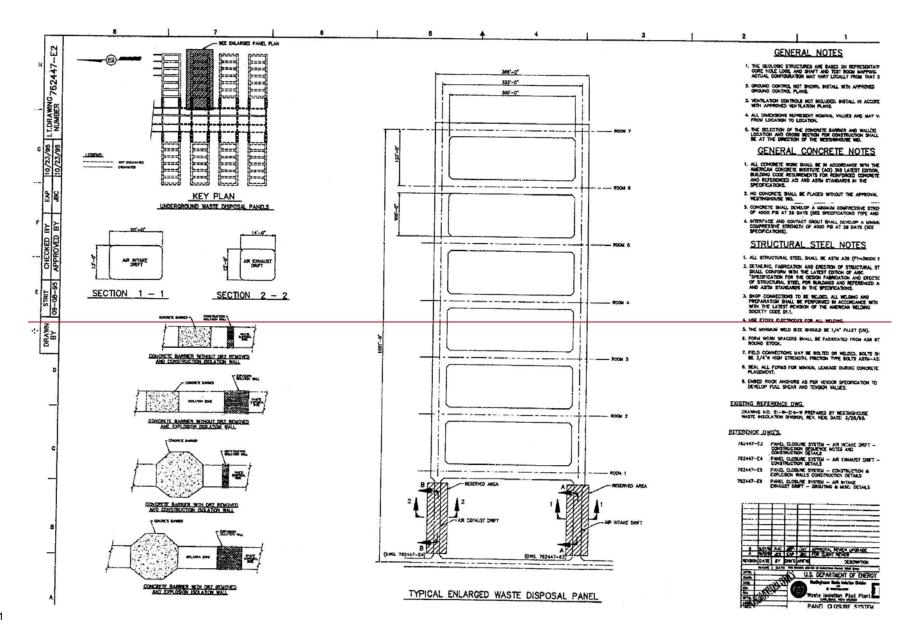

## PANEL CLOSURE SYSTEM WASTE ISOLATION PILOT PLANT CARLSBAD, NEW MEXICO

| <del>Drawing</del>   |                                                                                         |
|----------------------|-----------------------------------------------------------------------------------------|
| 762447-E1            | Panel closure system, air intake and exhaust drifts, title sheet                        |
| 762447-E2            | Panel closure system, underground waste-emplacement panel plan                          |
| 762447-E3            | Panel closure system, air intake drift, construction details                            |
| 762447-E4            | Panel closure system, air exhaust drift, construction details                           |
| 762447-E5            | Panel closure system, construction and explosion walls, construction details            |
| <del>762447-E6</del> | Panel closure system, air intake and exhaust drifts, grouting and miscellaneous details |