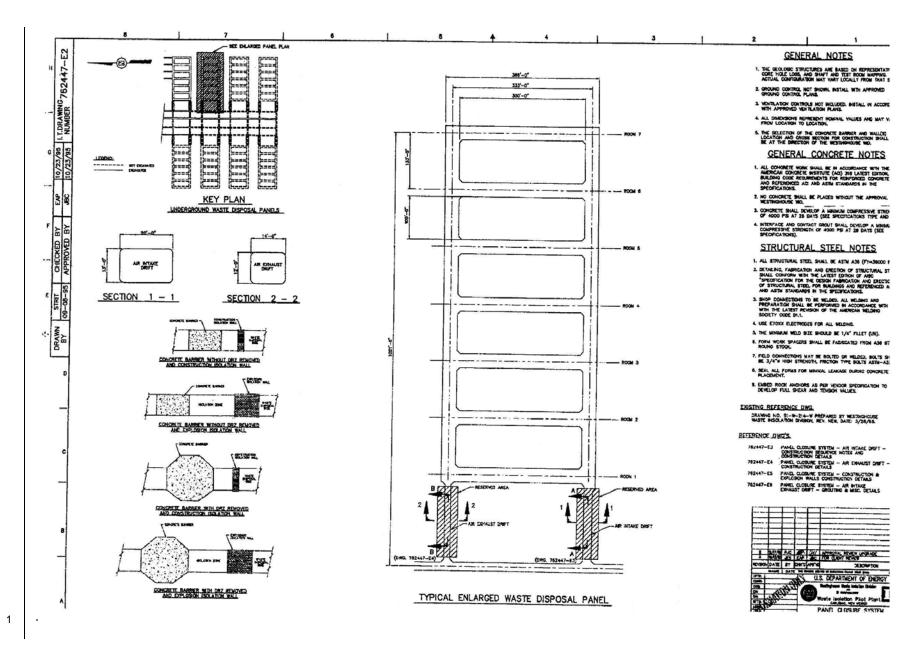

## PANEL CLOSURE SYSTEM WASTE ISOLATION PILOT PLANT CARLSBAD, NEW MEXICO

| <b>Drawing</b>       | Title                                                                                   |
|----------------------|-----------------------------------------------------------------------------------------|
| <del>762447-E1</del> | Panel closure system, air intake and exhaust drifts, title sheet                        |
| 762447-E2            | Panel closure system, underground waste-emplacement panel plan                          |
| 762447-E3            | Panel closure system, air intake drift, construction details                            |
| 762447-E4            | Panel closure system, air exhaust drift, construction details                           |
| 762447-E5            | Panel closure system, construction and explosion walls, construction details            |
| <del>762447-E6</del> | Panel closure system, air intake and exhaust drifts, grouting and miscellaneous details |