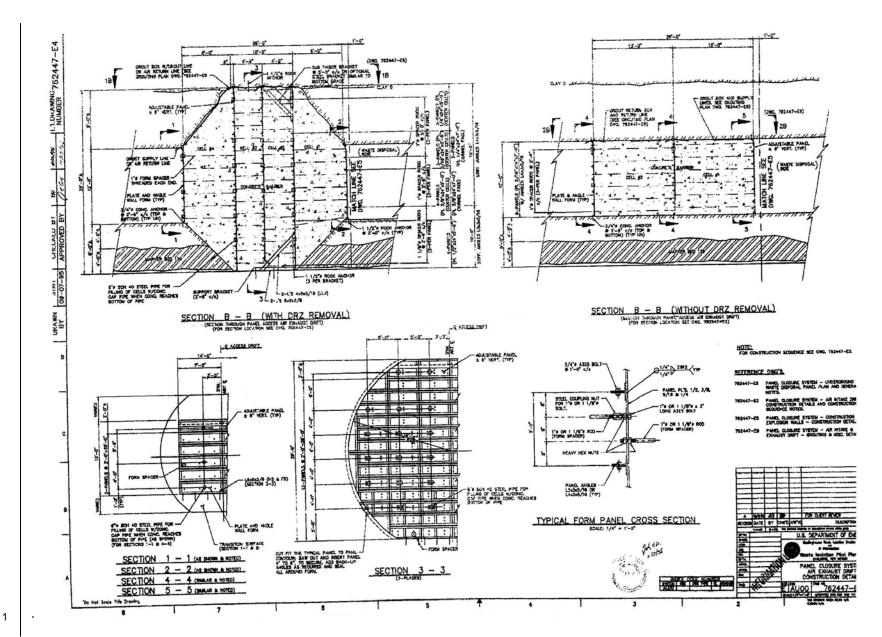

## PANEL CLOSURE SYSTEM WASTE ISOLATION PILOT PLANT CARLSBAD, NEW MEXICO

| <b>Drawing</b>       | Title                                                                                   |
|----------------------|-----------------------------------------------------------------------------------------|
| <del>762447-E1</del> | Panel closure system, air intake and exhaust drifts, title sheet                        |
| 762447-E2            | Panel closure system, underground waste-emplacement panel plan                          |
| 762447-E3            | Panel closure system, air intake drift, construction details                            |
| 762447-E4            | Panel closure system, air exhaust drift, construction details                           |
| 762447-E5            | Panel closure system, construction and explosion walls, construction details            |
| <del>762447-E6</del> | Panel closure system, air intake and exhaust drifts, grouting and miscellaneous details |