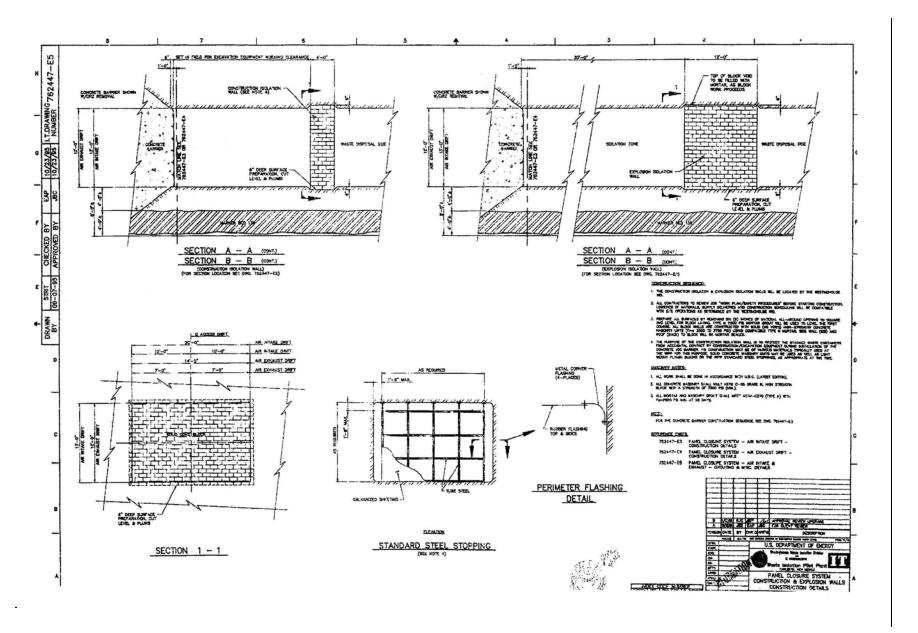

## PANEL CLOSURE SYSTEM WASTE ISOLATION PILOT PLANT CARLSBAD, NEW MEXICO

| <b>Drawing</b>       | Title                                                                                   |
|----------------------|-----------------------------------------------------------------------------------------|
| <del>762447-E1</del> | Panel closure system, air intake and exhaust drifts, title sheet                        |
| 762447-E2            | Panel closure system, underground waste-emplacement panel plan                          |
| 762447-E3            | Panel closure system, air intake drift, construction details                            |
| 762447-E4            | Panel closure system, air exhaust drift, construction details                           |
| 762447-E5            | Panel closure system, construction and explosion walls, construction details            |
| <del>762447-E6</del> | Panel closure system, air intake and exhaust drifts, grouting and miscellaneous details |