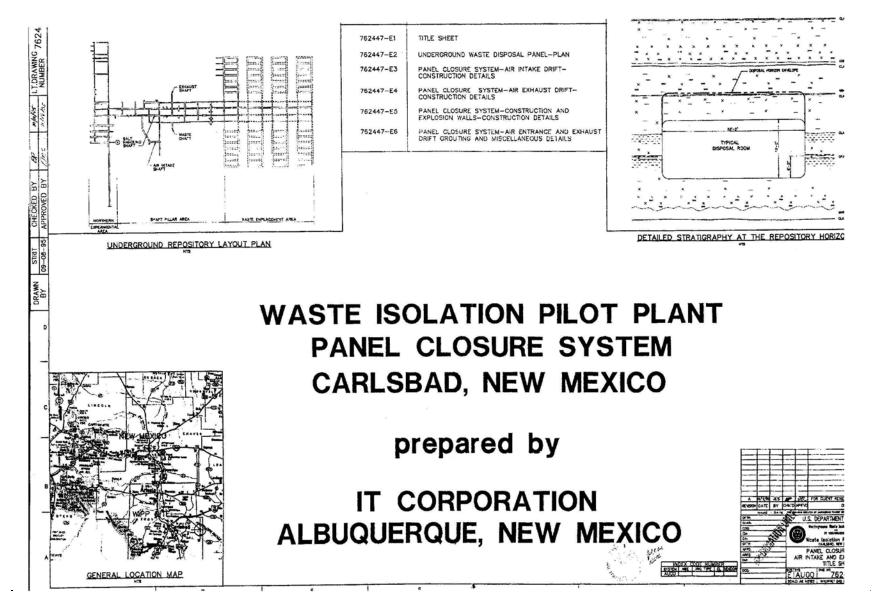

## PANEL CLOSURE SYSTEM WASTE ISOLATION PILOT PLANT CARLSBAD, NEW MEXICO

| <b>Drawing</b>       | Title                                                                                   |
|----------------------|-----------------------------------------------------------------------------------------|
| <del>762447-E1</del> | Panel closure system, air intake and exhaust drifts, title sheet                        |
| 762447-E2            | Panel closure system, underground waste-emplacement panel plan                          |
| 762447-E3            | Panel closure system, air intake drift, construction details                            |
| 762447-E4            | Panel closure system, air exhaust drift, construction details                           |
| 762447-E5            | Panel closure system, construction and explosion walls, construction details            |
| <del>762447-E6</del> | Panel closure system, air intake and exhaust drifts, grouting and miscellaneous details |