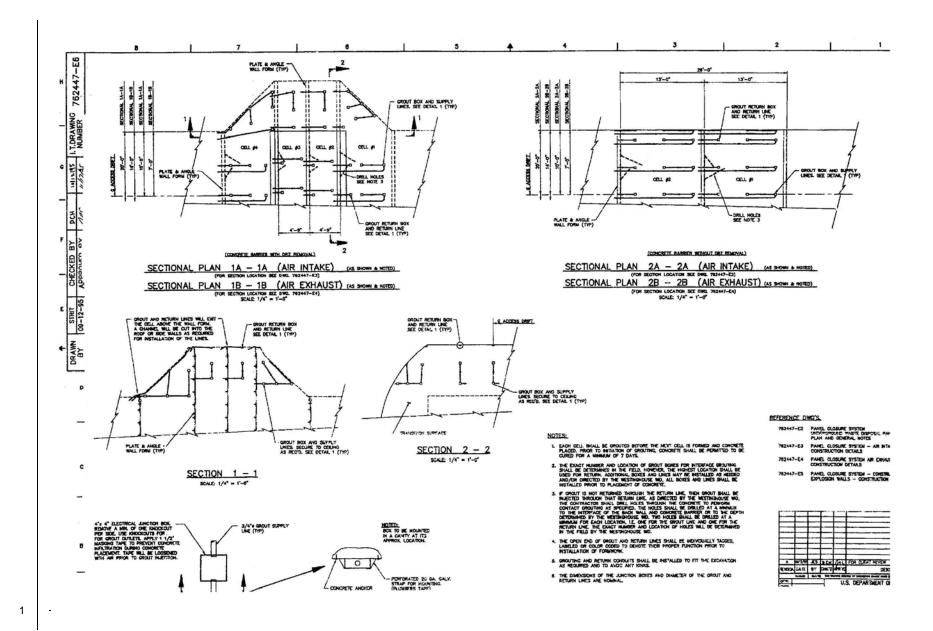

## PANEL CLOSURE SYSTEM WASTE ISOLATION PILOT PLANT CARLSBAD, NEW MEXICO

| <b>Drawing</b>       | Title                                                                                   |
|----------------------|-----------------------------------------------------------------------------------------|
| <del>762447-E1</del> | Panel closure system, air intake and exhaust drifts, title sheet                        |
| 762447-E2            | Panel closure system, underground waste-emplacement panel plan                          |
| 762447-E3            | Panel closure system, air intake drift, construction details                            |
| 762447-E4            | Panel closure system, air exhaust drift, construction details                           |
| 762447-E5            | Panel closure system, construction and explosion walls, construction details            |
| <del>762447-E6</del> | Panel closure system, air intake and exhaust drifts, grouting and miscellaneous details |