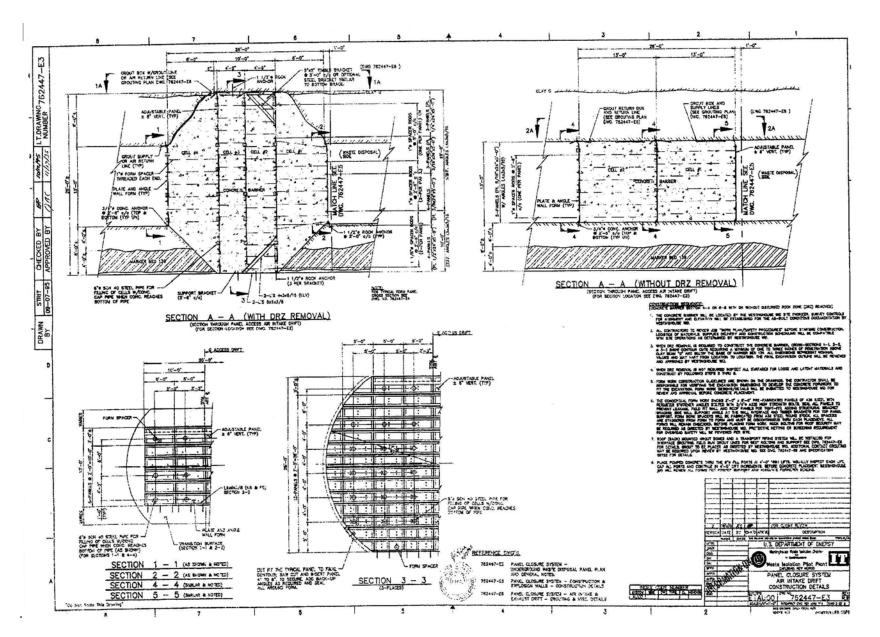

## PANEL CLOSURE SYSTEM WASTE ISOLATION PILOT PLANT CARLSBAD, NEW MEXICO

| <b>Drawing</b>       | Title                                                                                   |
|----------------------|-----------------------------------------------------------------------------------------|
| <del>762447-E1</del> | Panel closure system, air intake and exhaust drifts, title sheet                        |
| 762447-E2            | Panel closure system, underground waste-emplacement panel plan                          |
| 762447-E3            | Panel closure system, air intake drift, construction details                            |
| 762447-E4            | Panel closure system, air exhaust drift, construction details                           |
| 762447-E5            | Panel closure system, construction and explosion walls, construction details            |
| <del>762447-E6</del> | Panel closure system, air intake and exhaust drifts, grouting and miscellaneous details |